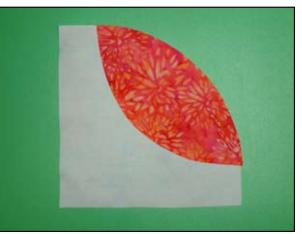

10. Flip Football right sides together to ramp. Match top and pin.

12. Press toward Football.

13 Place A and B patches together. Lock seams at corner square. Pin at seams.

14. Match notch. Pin at notch. Work fabric so fabric lays even. Pin from center out

Open center stitches so center forms 3. a small 4 patch. Press flat.

- Press toward Football. 16.
- 17. Repeat steps 3 through 16 for Green patches.