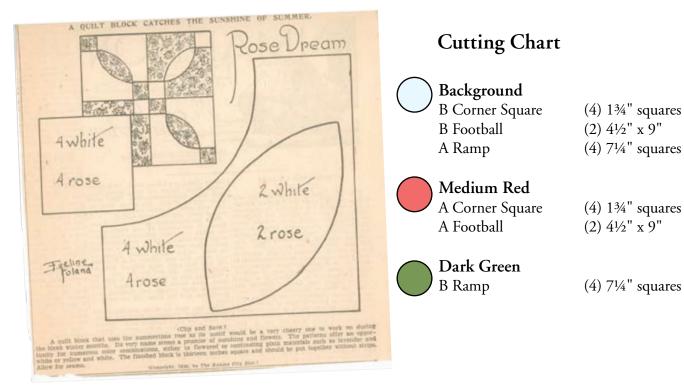

## Supplies

Pins Template plastic (optional)

- 1. Cut out pattern pieces. Optional: Trace on Template Plastic and cut out.
- 2. Place Background Football, Background Corner Squares, and B Ramp in a separate pile. These are for B patch. Work on one patch at a time.

Following instructions are for A patch. Repeat for B patch when completed.

3. Stack 7<sup>1</sup>/<sub>4</sub>" squares right sides up.

4. Place Ramp template on top of background Square. Cut out quarter circle. Discard quarter circle.

5. Fold background in half, make a small clip 1/16 inch on fold inside Ramp. This will help you sew. Set two Ramps aside for later.

6. Lay out Ramps and Corner Squares. Flip corner squares right sides together to Ramp and sew. Press toward squares.

 Place Orange rectangle right side up. Layer cut Football with template.

 Fold Football in half, clip 1/16 inch in on both sides at fold.

 Match notches, pin at notch. Work fabric evenly, pin first in center and then around every <sup>1</sup>/<sub>2</sub> inch until patch is even. Sew. Remove pins as you go.

10. Flip Football right sides together to ramp. Match top and pin.

12. Press toward Football.

13 Place A and B patches together. Lock seams at corner square. Pin at seams.

14. Match notch. Pin at notch. Work fabric so fabric lays even. Pin from center out