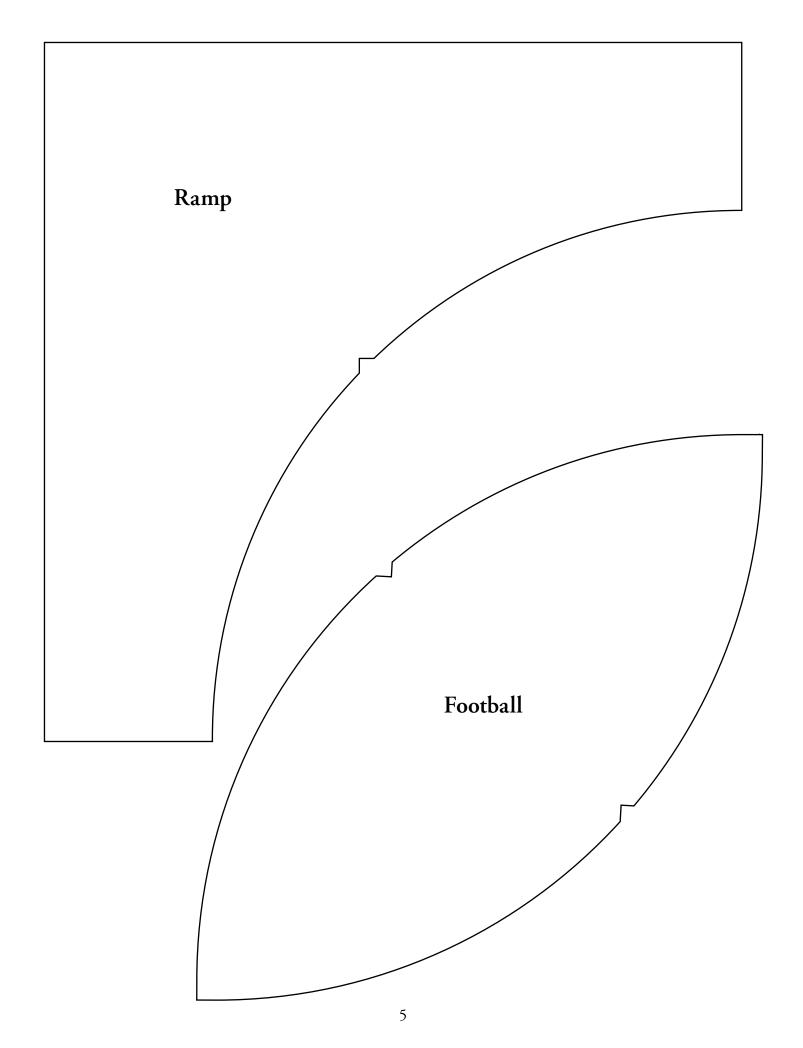

Following instructions are for A patch. Repeat for B patch when completed.

3. Stack 7<sup>1</sup>/<sub>4</sub>" squares right sides up.

4. Place Ramp template on top of background Square. Cut out quarter circle. Discard quarter circle.

5. Fold background in half, make a small clip 1/16 inch on fold inside Ramp. This will help you sew. Set two Ramps aside for later.

6. Lay out Ramps and Corner Squares. Flip corner squares right sides together to Ramp and sew. Press toward squares.

 Place Orange rectangle right side up. Layer cut Football with template.

 Fold Football in half, clip 1/16 inch in on both sides at fold.

 Match notches, pin at notch. Work fabric evenly, pin first in center and then around every <sup>1</sup>/<sub>2</sub> inch until patch is even. Sew. Remove pins as you go.