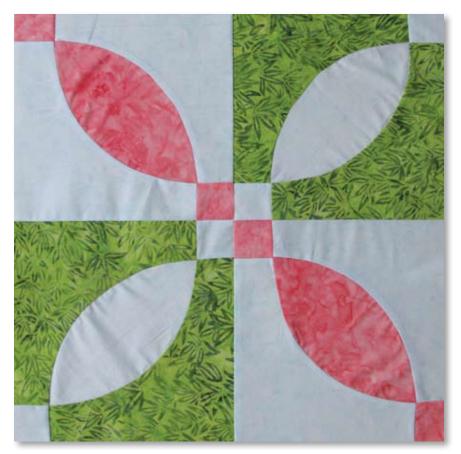

## Quilt in a Days<sup>®</sup> Block Twelve ••• Rose Dream

## Supplies

Pins Template plastic (optional)





- 1. Cut out pattern pieces. Optional: Trace on Template Plastic and cut out.
- 2. Place Background Football, Background Corner Squares, and B Ramp in a separate pile. These are for B patch. Work on one patch at a time.

Following instructions are for A patch. Repeat for B patch when completed.



3. Stack 7<sup>1</sup>/<sub>4</sub>" squares right sides up.



4. Place Ramp template on top of background Square. Cut out quarter circle. Discard quarter circle.



5. Fold background in half, make a small clip 1/16 inch on fold inside Ramp. This will help you sew. Set two Ramps aside for later.



6. Lay out Ramps and Corner Squares. Flip corner squares right sides together to Ramp and sew. Press toward squares.



 Place Orange rectangle right side up. Layer cut Football with template.