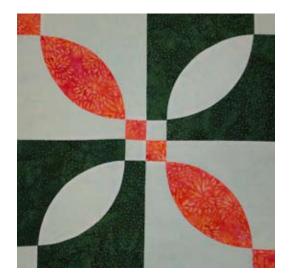

## Quilt in a Days<sup>®</sup> Block Twelve ••• Rose Dream

Open center stitches so center forms 3. a small 4 patch. Press flat.

- Press toward Football. 16.
- 17. Repeat steps 3 through 16 for Green patches.