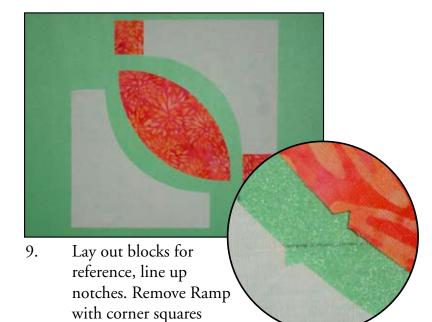

5. Fold background in half, make a small clip 1/16 inch on fold inside Ramp. This will help you sew. Set two Ramps aside for later.

6. Lay out Ramps and Corner Squares. Flip corner squares right sides together to Ramp and sew. Press toward squares.

- 1. Lay out patches. Turn patches until seams lock together. You may need to turn them around to achieve locking seams.
- 2. Flip patches right side together and sew vertical seams. Sew remaining seams.