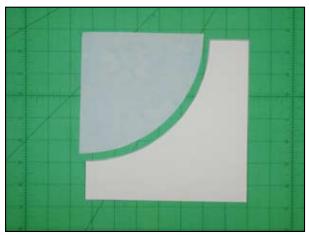

Following instructions are for A patch. Repeat for B patch when completed.

3. Stack 7<sup>1</sup>/<sub>4</sub>" squares right sides up.

4. Place Ramp template on top of background Square. Cut out quarter circle. Discard quarter circle.

5. Fold background in half, make a small clip 1/16 inch on fold inside Ramp. This will help you sew. Set two Ramps aside for later.

6. Lay out Ramps and Corner Squares. Flip corner squares right sides together to Ramp and sew. Press toward squares.