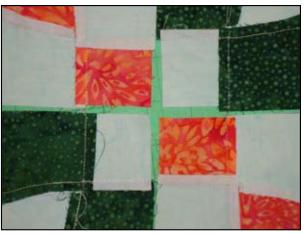

- 1. Lay out patches. Turn patches until seams lock together. You may need to turn them around to achieve locking seams.
- 2. Flip patches right side together and sew vertical seams. Sew remaining seams.