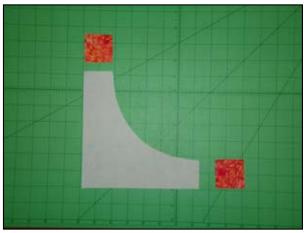

Following instructions are for A patch. Repeat for B patch when completed.

3. Stack 7<sup>1</sup>/<sub>4</sub>" squares right sides up.

4. Place Ramp template on top of background Square. Cut out quarter circle. Discard quarter circle.

5. Fold background in half, make a small clip 1/16 inch on fold inside Ramp. This will help you sew. Set two Ramps aside for later.

6. Lay out Ramps and Corner Squares. Flip corner squares right sides together to Ramp and sew. Press toward squares.