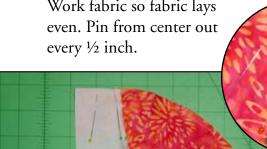

10. Flip Football right sides together to ramp. Match top and pin.

12. Press toward Football.

13 Place A and B patches together. Lock seams at corner square. Pin at seams.

14. Match notch. Pin at notch. Work fabric so fabric lays even. Pin from center out