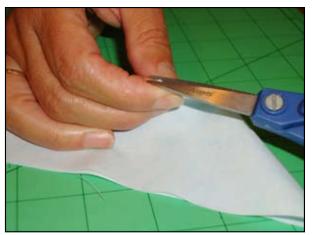

5. Fold background in half, make a small clip 1/16 inch on fold inside Ramp. This will help you sew. Set two Ramps aside for later.

6. Lay out Ramps and Corner Squares. Flip corner squares right sides together to Ramp and sew. Press toward squares.

 Place Orange rectangle right side up. Layer cut Football with template.

 Fold Football in half, clip 1/16 inch in on both sides at fold.

 Match notches, pin at notch. Work fabric evenly, pin first in center and then around every <sup>1</sup>/<sub>2</sub> inch until patch is even. Sew. Remove pins as you go.