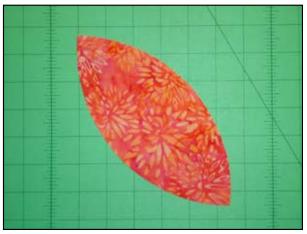

 Place Orange rectangle right side up. Layer cut Football with template.

 Fold Football in half, clip 1/16 inch in on both sides at fold.

 Match notches, pin at notch. Work fabric evenly, pin first in center and then around every <sup>1</sup>/<sub>2</sub> inch until patch is even. Sew. Remove pins as you go.