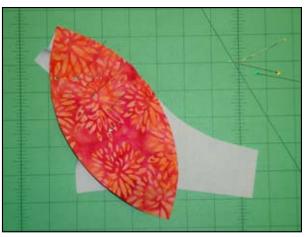

 Place Orange rectangle right side up. Layer cut Football with template.

 Fold Football in half, clip 1/16 inch in on both sides at fold.

 Match notches, pin at notch. Work fabric evenly, pin first in center and then around every <sup>1</sup>/<sub>2</sub> inch until patch is even. Sew. Remove pins as you go.