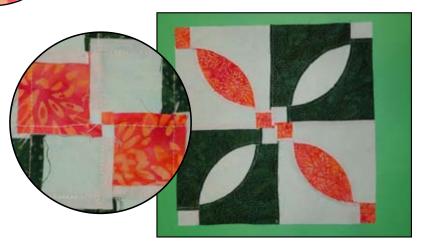

Open center stitches so center forms 3. a small 4 patch. Press flat.

- Press toward Football. 16.
- 17. Repeat steps 3 through 16 for Green patches.