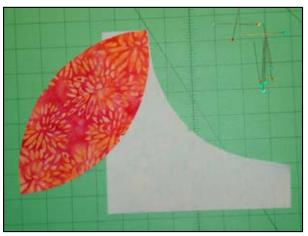

10. Flip Football right sides together to ramp. Match top and pin.

12. Press toward Football.

13 Place A and B patches together. Lock seams at corner square. Pin at seams.

14. Match notch. Pin at notch. Work fabric so fabric lays even. Pin from center out