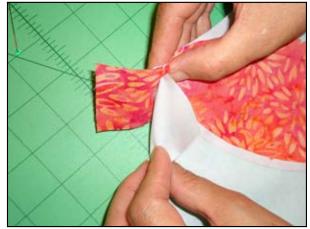

 Place Orange rectangle right side up. Layer cut Football with template.

 Fold Football in half, clip 1/16 inch in on both sides at fold.

 Match notches, pin at notch. Work fabric evenly, pin first in center and then around every <sup>1</sup>/<sub>2</sub> inch until patch is even. Sew. Remove pins as you go.