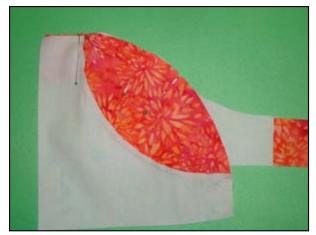

10. Flip Football right sides together to ramp. Match top and pin.

12. Press toward Football.

13 Place A and B patches together. Lock seams at corner square. Pin at seams.

14. Match notch. Pin at notch. Work fabric so fabric lays even. Pin from center out

Open center stitches so center forms 3. a small 4 patch. Press flat.

- Press toward Football. 16.
- 17. Repeat steps 3 through 16 for Green patches.