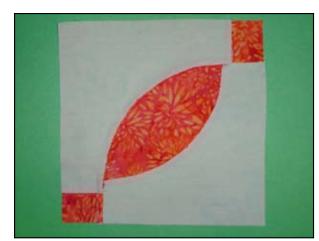

5. Fold background in half, make a small clip 1/16 inch on fold inside Ramp. This will help you sew. Set two Ramps aside for later.

6. Lay out Ramps and Corner Squares. Flip corner squares right sides together to Ramp and sew. Press toward squares.

 Place Orange rectangle right side up. Layer cut Football with template.

 Fold Football in half, clip 1/16 inch in on both sides at fold.

 Match notches, pin at notch. Work fabric evenly, pin first in center and then around every <sup>1</sup>/<sub>2</sub> inch until patch is even. Sew. Remove pins as you go.

10. Flip Football right sides together to ramp. Match top and pin.

12. Press toward Football.

13 Place A and B patches together. Lock seams at corner square. Pin at seams.

14. Match notch. Pin at notch. Work fabric so fabric lays even. Pin from center out