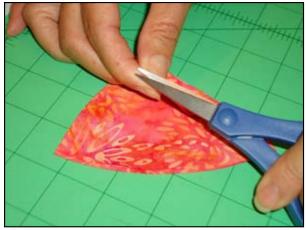

 Place Orange rectangle right side up. Layer cut Football with template.

 Fold Football in half, clip 1/16 inch in on both sides at fold.

 Match notches, pin at notch. Work fabric evenly, pin first in center and then around every <sup>1</sup>/<sub>2</sub> inch until patch is even. Sew. Remove pins as you go.